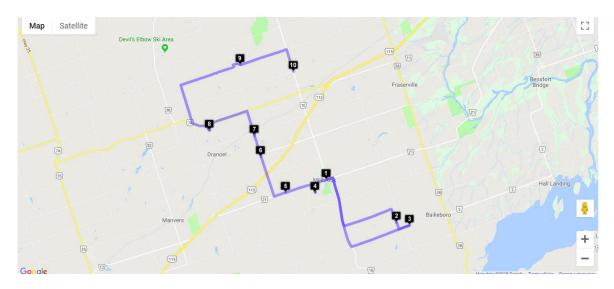

## Cavan Monaghan Barn Quilt Trail - Driving Tour

Start - The Quilter's Bolt, 30 King Street East, Millbrook

- Head east on King St E/Peterborough County Rd 21.
- Turn right onto County 10 Rd/Duke St/Peterborough County Rd 10 (signs for County Road 10/Duke Street). Continue to follow County 10 Rd/Peterborough County Rd 10 to Devell Line.
- Turn left onto Deyell Line. Continue on Deyell Line to Brackenridge Dr.
- Turn right onto Brackenridge Dr. Continue on Brackenridge Dr to #275.
- Destination will be on the right

## Block 1 – Carolyn and Dave Brackenridge – Broken Star - 275 Brackenridge Drive, Millbrook

- Head south on Brackenridge Dr toward Carmel Line
- Turn left onto Carmel Line. Continue on Carmel Line to #1445
- Destination will be on the right

## Block 2 – Steven and Amy Brackenridge - Horse Over the Barn Door - 1445 Carmel Line, Cavan

- Head west on Carmel Line
- Turn right onto County 10 Rd/Peterborough County Rd 10
- Turn left onto King St E/Peterborough County Rd 21 (signs for County Road 21/King Street)
- Turn left onto Main St.
- Head north on Main St toward Frederick St
- Turn left on Frederick St
- Destination will be on the right.

## Block 3 - Millbrook Agricultural Society - Farm Proud - 13 Frederick St, Millbrook

- Drive west on Frederick St. to Main St
- Turn right on Main St.
- Turn left onto King St W/Peterborough County Rd 21
- Continue to follow Peterborough County Rd 21 to #554

Block 4 – Ray and Fran Lowery - Spinning Star – 554 Peterborough County Rd 21, Millbrook

- Head west on Peterborough County Rd 21/Regional Rd 21 toward Tapley Quarter Line
- Turn right onto Tapley Quarter Line
- Drive along Tapley Quarter Line to #1128
- Destination will be on the left

Block 5 – Wendy Gerolamy - Natarajasana ~ Dancer's Pose - 1128 Tapley ¼ Line, Millbrook

- Head north on Tapley Quarter Line to #1312
- Destination will be on the left

Block 6 – Ted and Nancy Hodgkinson - One, Two, Buckle my Shoe - 1312 Tapley 1/4 Line, Cavan

- Head north on Tapley Quarter Line
- Turn left onto ON-7A W
- Continue on ON-7A W to Sunset Dr.
- Turn left onto Sunset Dr
- Continue on Sunset Dr to #1477
- Destination will be on the right.

•

Block 7 - Pat and David Barr - Maple Seasons - 1477 Sunset Drive, Cavan

- Head northwest on Sunset Dr toward ON-7A W
- Turn left onto ON-7A W
- Turn right onto Dranoel Rd
- Turn right onto Sharpe Line
- Turn right at 513 Sharpe Line
- Destination will be on the right

Block 8 - Cathy and Adrian Olley - Beechwood Schoolhouse - 513 Sharpe Line, Cavan

- Head east on Sharpe Line
- Turn left onto Peterborough County Rd 10
- Continue on Peterborough County Rd 10 to #2001

Block 9 - North Cavan Public School - Our Community Story - 2001 County Rd 10, Cavan